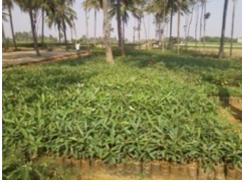

## Photos of V-KOOL trees (high resolution available upon request)

- **Project purpose:** Trees for Rural Communities
- Location: Chintamani, Karnataka India
- Find out more here: <u>http://www.grow-</u> trees.com/green/project/9/chintamani\_karnataka\_india.aspx

1 - 20,000 Saplings belonging to V-KOOL

1 - Transferring saplings to planting patch

3 - Water Source for Saplings

2 - Locals plant trees in their villages

V-KOOL International Pte Ltd 12 Jalan Kilang Barat #04-01 Globamatrix Building Singapore 159354